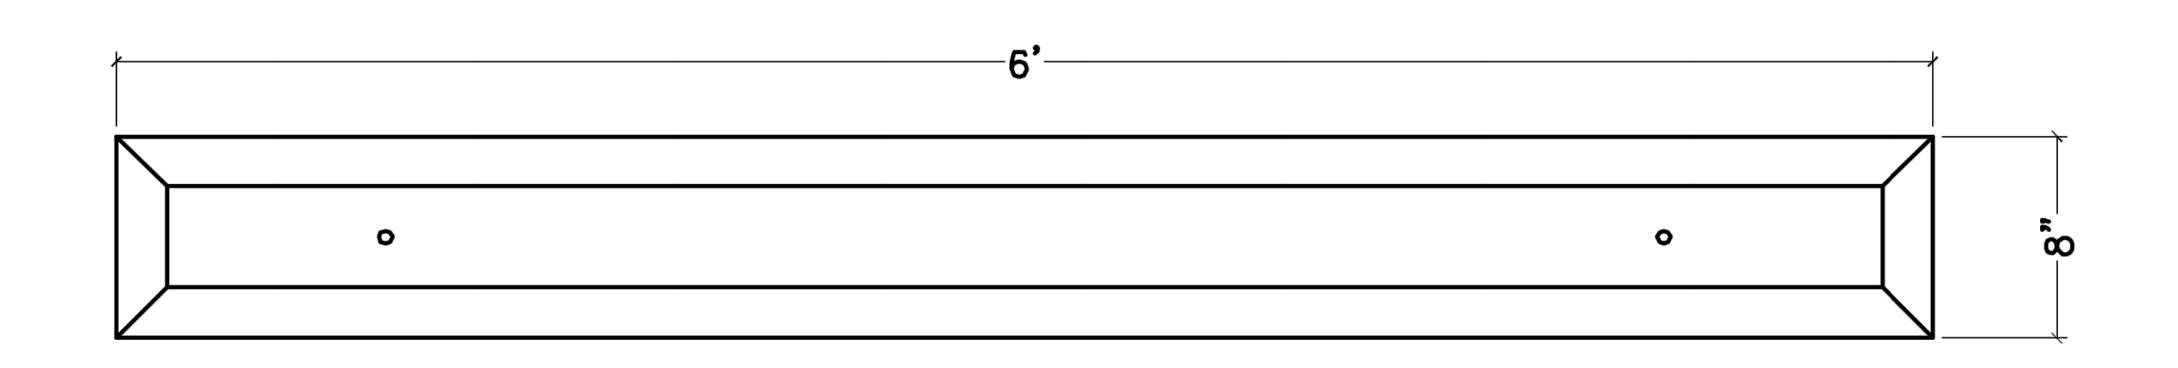

## PLAN

## SIDE ELEV.

CHECKED BY: MJ/JP

Concrete Parkings stops are produced with 3500 psi concrete and reinforced with 2#4 bars. 2-3/4" holes 12" from each end allow stops to be anchored pavement using ½" or  $\frac{1}{2}$ " rebar.