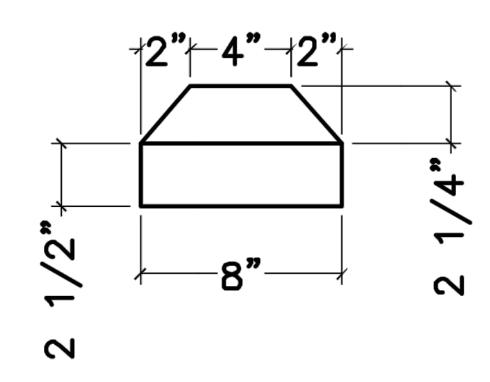

## SIDE ELEV.

CHECKED BY: MJ/JP

Concrete Parkings stops are produced with 3500 psi concrete and reinforced with 2#4 bars. 2-3/4" holes 12" from each end allow stops to be anchored pavement using ½" or  $\frac{1}{2}$ " rebar.