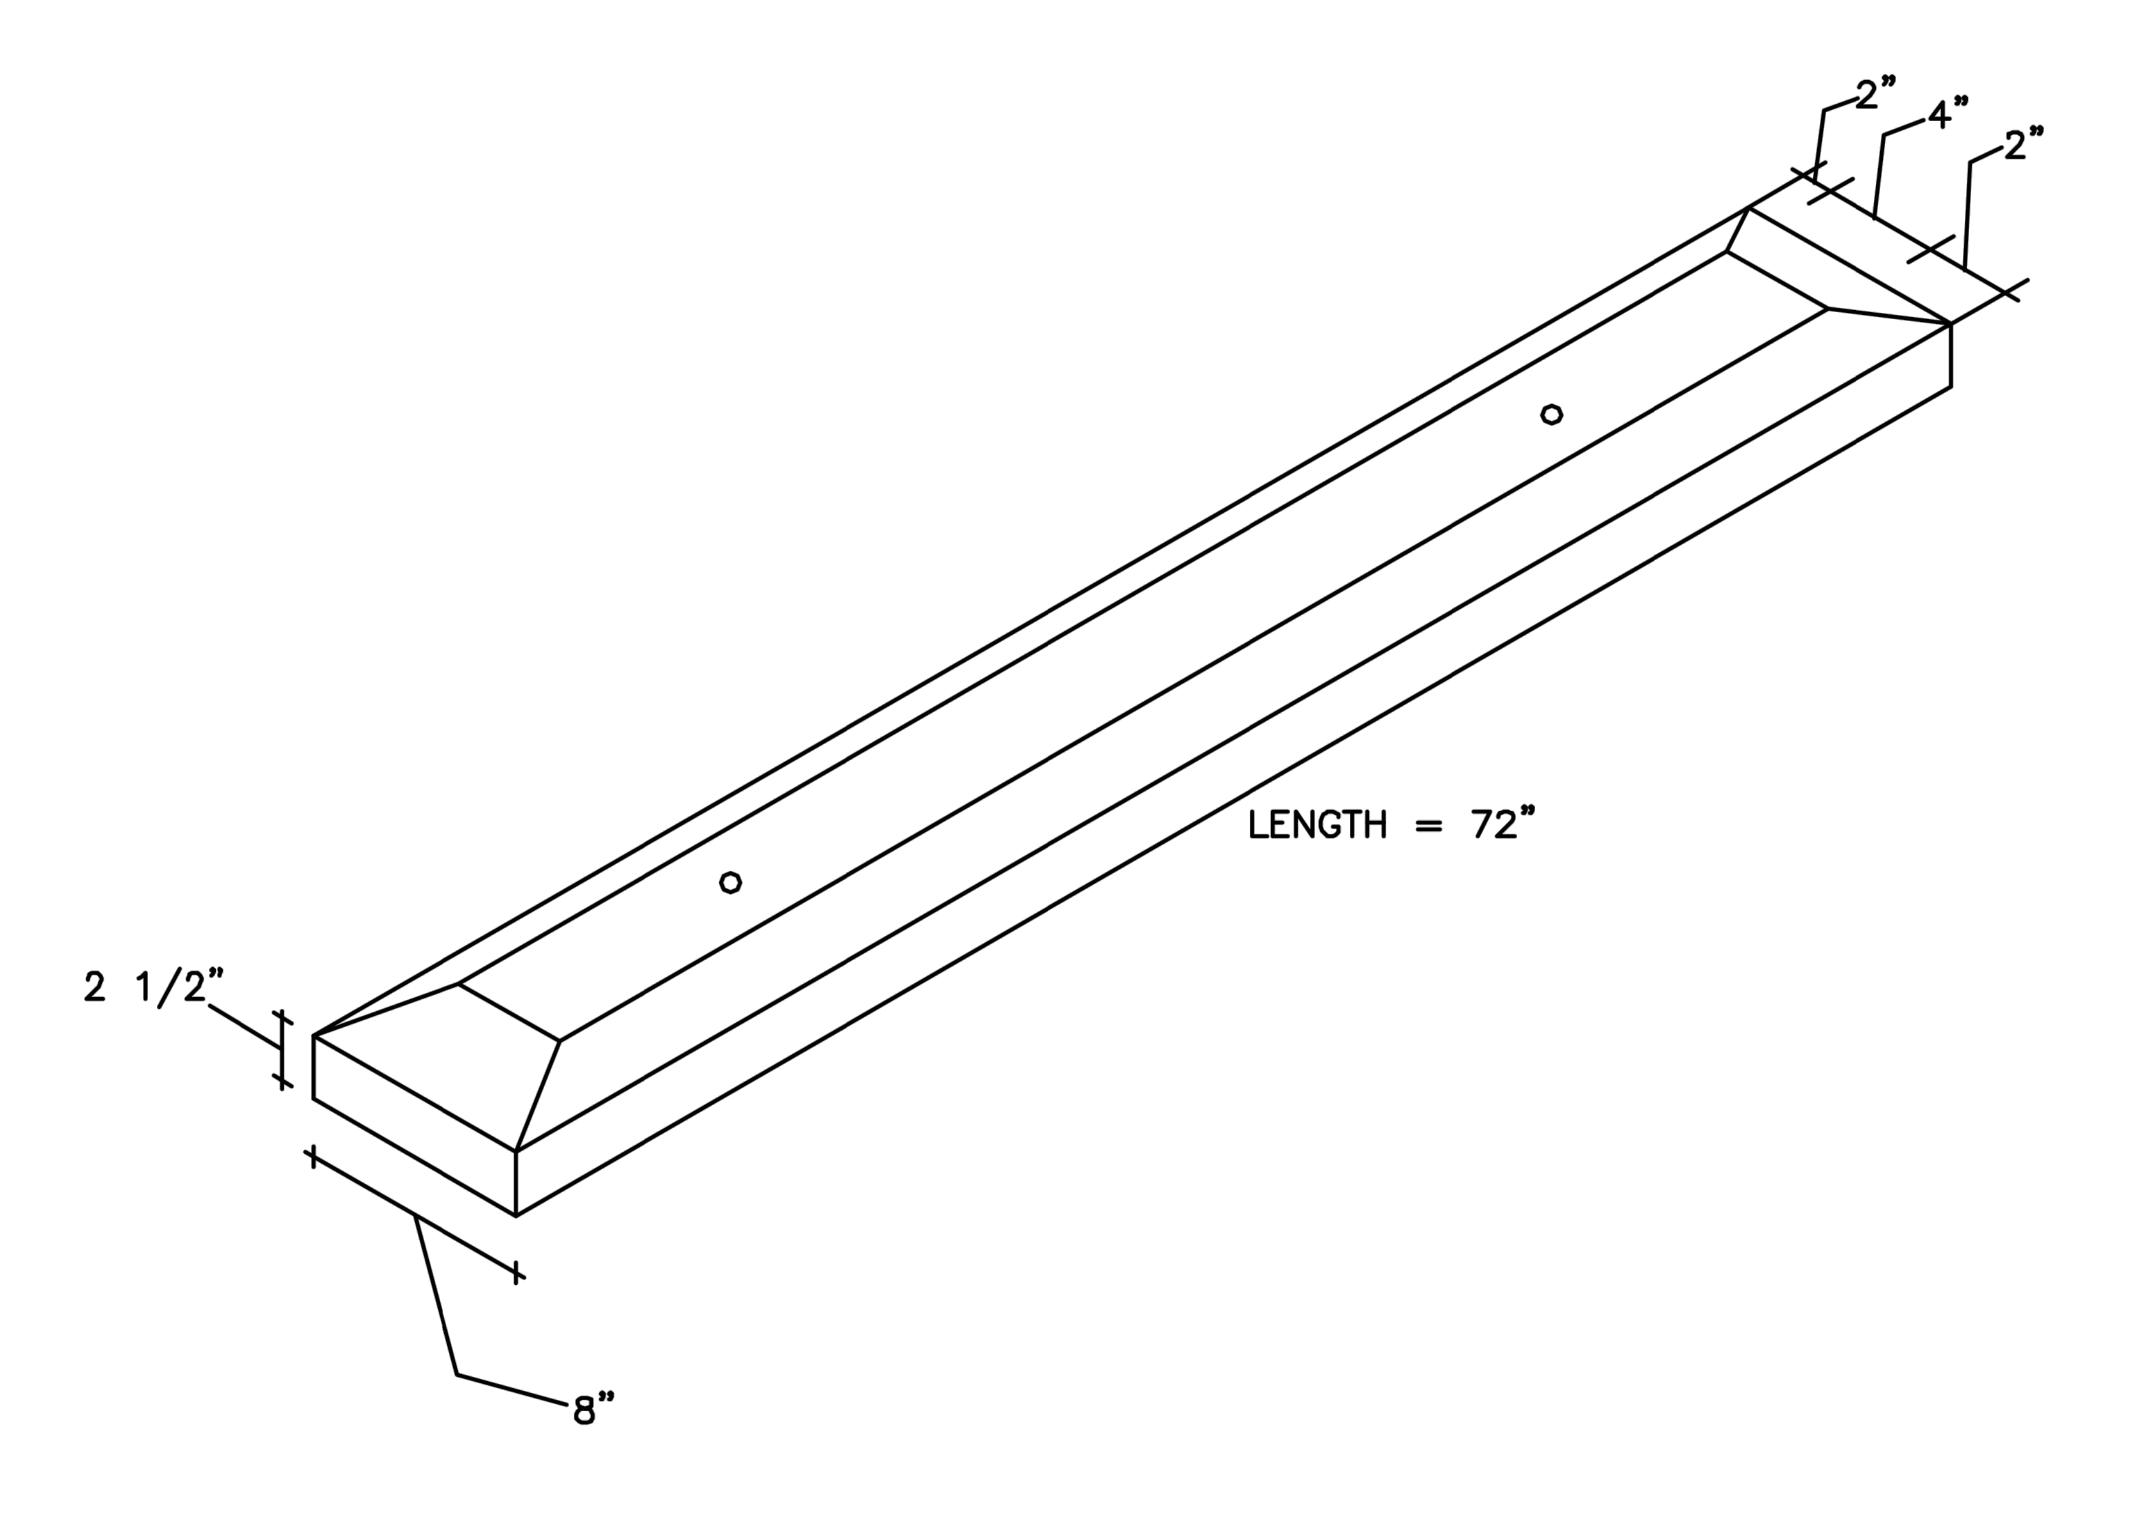

## SIDE ELEV.

CHECKED BY: MJ/JP

Concrete Parkings stops are produced with 3500 psi concrete and reinforced with 2#4 bars. 2-3/4" holes 12" from each end allow stops to be anchored pavement using ½" or  $\frac{1}{2}$ " rebar.